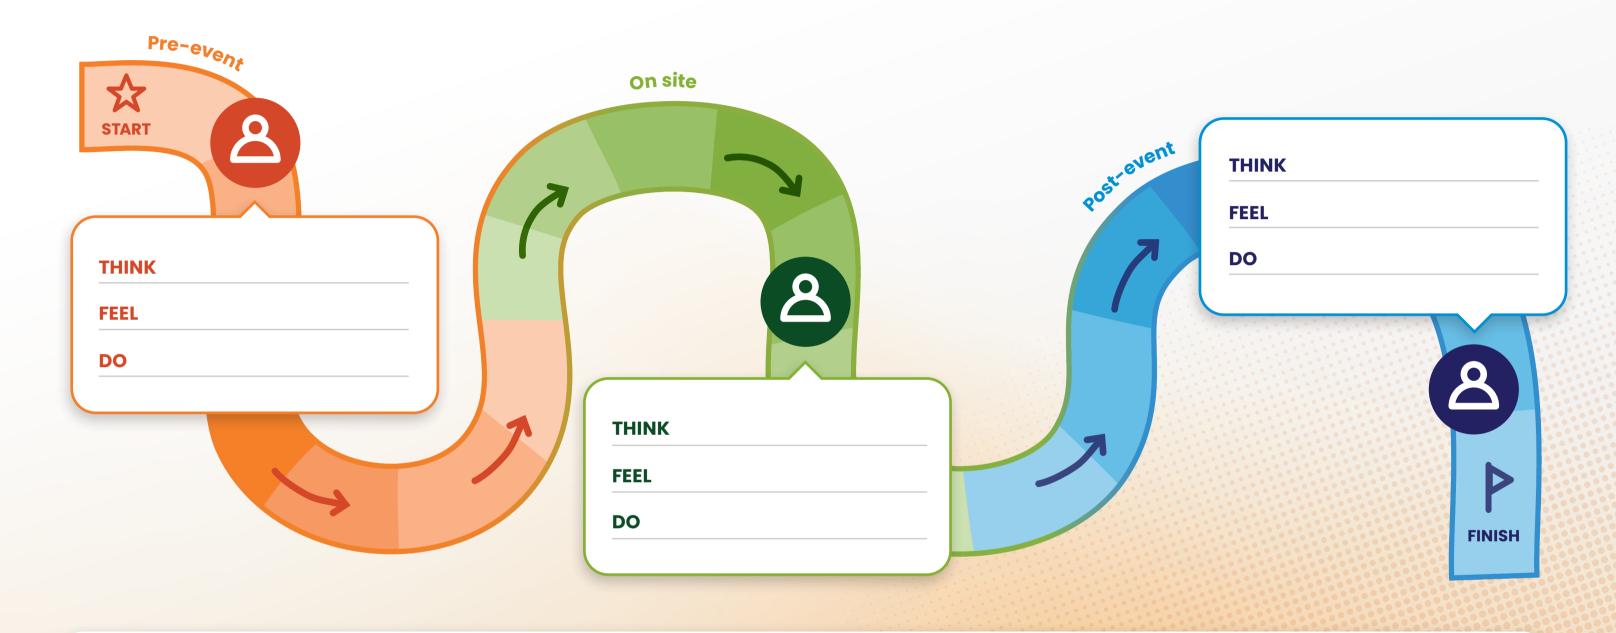

# Attendee journey mapping based on think/feel/do

**Event inclusions thought starters** 